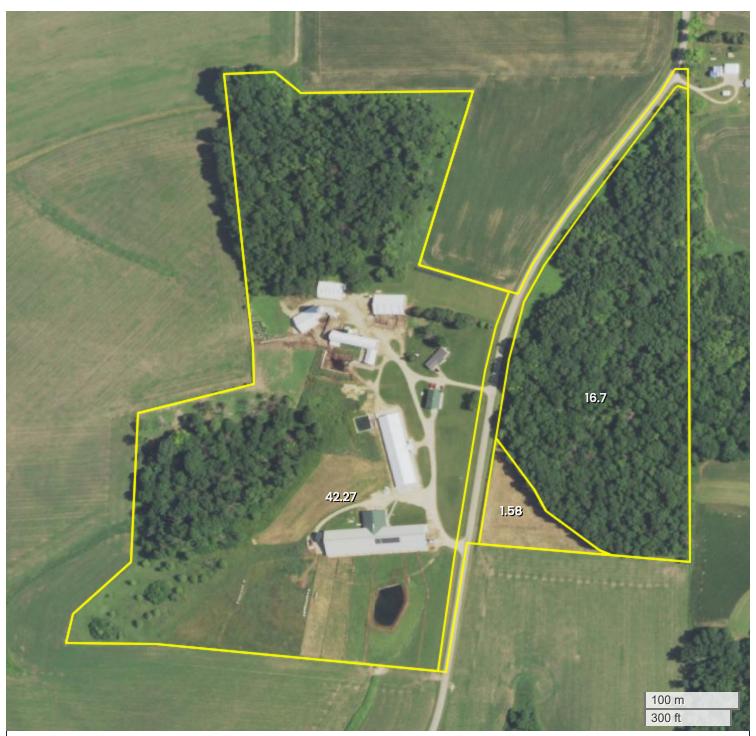

## 8707 & 8713 RIVERSIDE RD. DARLINGTON, WI (63.07 AC TOTAL, 1.58 AC TILLABLE)

## **AERIAL MAP**

Center: 42.621678, -90.013695

27-2N-4E Wiota Township Lafayette County, WI

FarmWorth, LLC makes no representations or warranties, express or implied, as to the accuracy of any information, data, numerical values, boundaries, or any other information generated through the use of FarmWorth.com. User is solely responsible for independently investigating and determining all information provided through FarmWorth.com prior to use and waives any and all claims against FarmWorth, LLC for any inaccuracies or inconsistencies in the information and/or data.